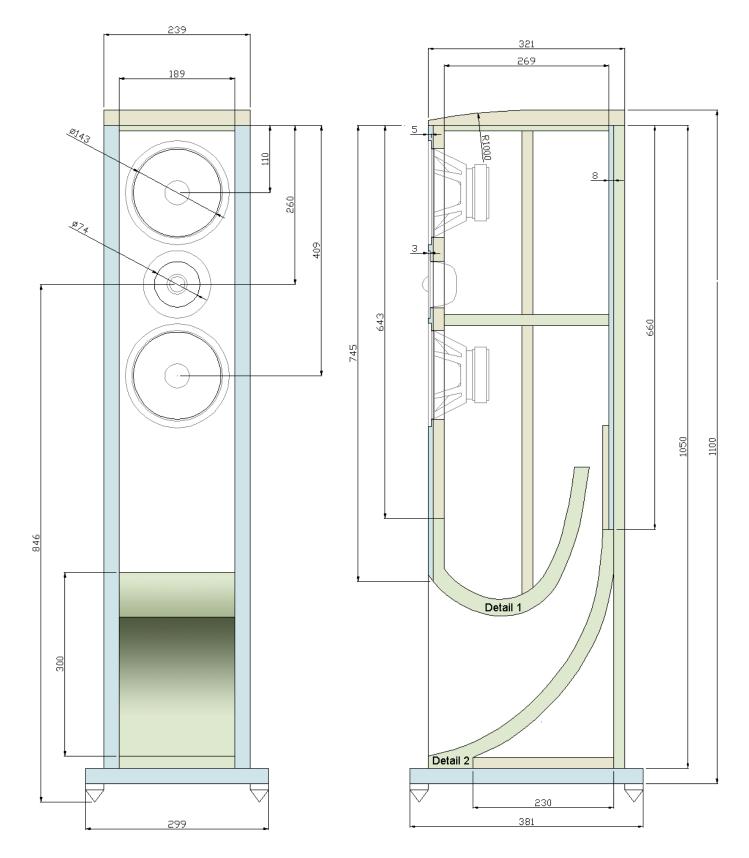

## **B&W VBR Construction Plans**

All dimensions are in mm.

The base is a separate part and it is attached to the enclosure with four bolts. Detail1 and Detail2 consist of 10 segments, shown in a separate .dwg file.

| PART LIST     |              |        |           |     |
|---------------|--------------|--------|-----------|-----|
| PART          | WIDTH        | LENGHT | THICKNESS | QTY |
| SIDES         | 321          | 1050   | 25        | 4   |
| BACK 1        | 189*         | 1050   | 18        | 2   |
| BACK 2        | 189*         | 660    | 8**       | 2   |
| FRONT 1       | 189*         | 643    | 18        | 2   |
| FRONT 2       | 189*         | 745    | 8**       | 2   |
| ваттам        | 189 <b>*</b> | 230    | 18        | 2   |
| TOP 1/SUPPORT | 189 *        | 269    | 18/8**    | 2/2 |
| TOP 2         | 239          | 321    | 25 MDF    | 2   |
| BASES         | 299          | 381    | 25 MDF    | 2   |

All Dimensions are in mm

The material is practical board, except the indicated parts

\* The value is the thickness of the pack after assembling the Detail 1 and Detail 2. \*\* The material is HDF